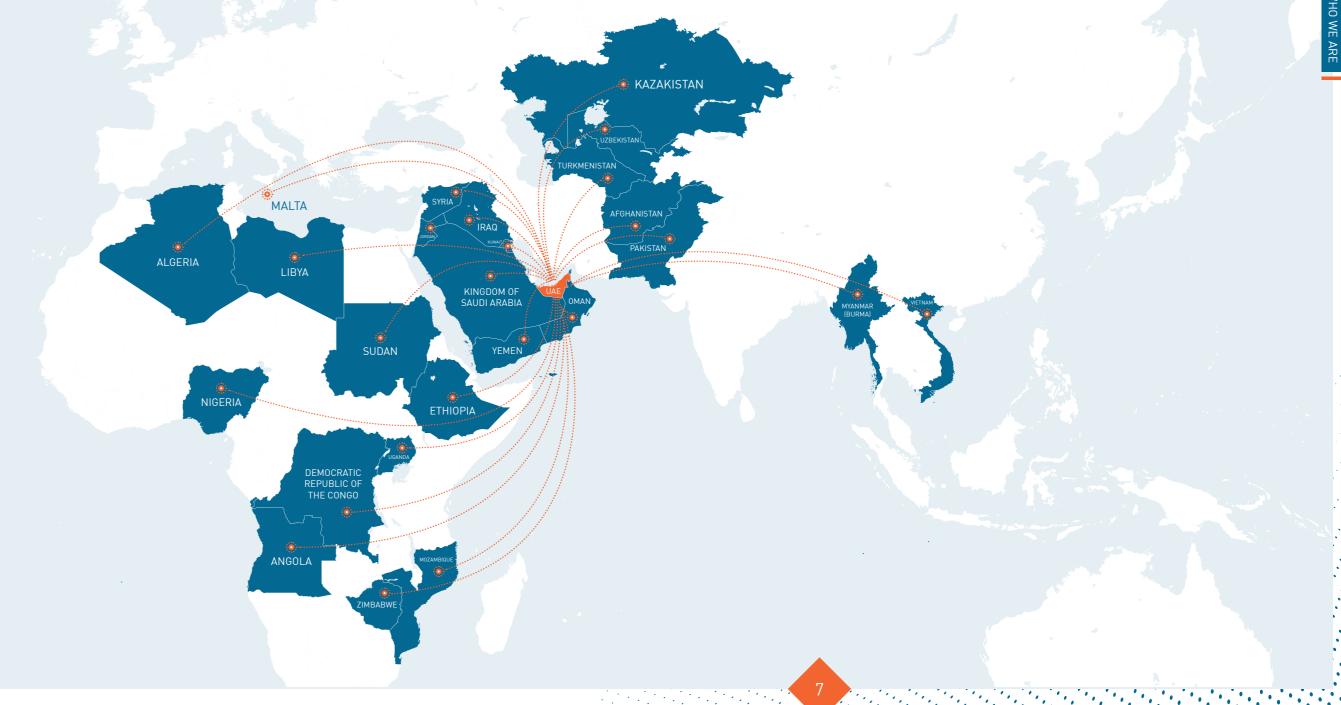

## WHO WE ARE

The Vehicle Converters are Masters of Industry and have been for more than 15 years. Headquartered in Dubai and servicing much of the Middle East and African markets. Fabricating and converting specialised vehicles to exceed our clients expectations. We are able to do this with the support of our expert production managers, highly qualified craftsmen and engineers.